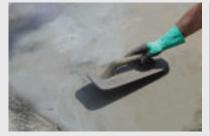

## **CEMENT BASED WATERPROOFING**

1 PART FLEXIBLE CEMENTITIOUS MEMBRANE

- Suitable for both positive and negative waterproofing over concrete and masonry surfaces
- Wide range of uses: underground and immersed areas, such as basements, lift pits, water tanks, swimming pools
- No 2 part liquid required

- Penetrates deep to seal all mico cracks, pores and capillaries
- Seals underground walls and retaining structures against residual moisture
- Makes concrete stronger and more durable

- Suitable for both positive and negative waterproofing over concrete and masonry surfaces
- Wide range of uses: underground and immersed areas, such as basements, lift pits and water tanks