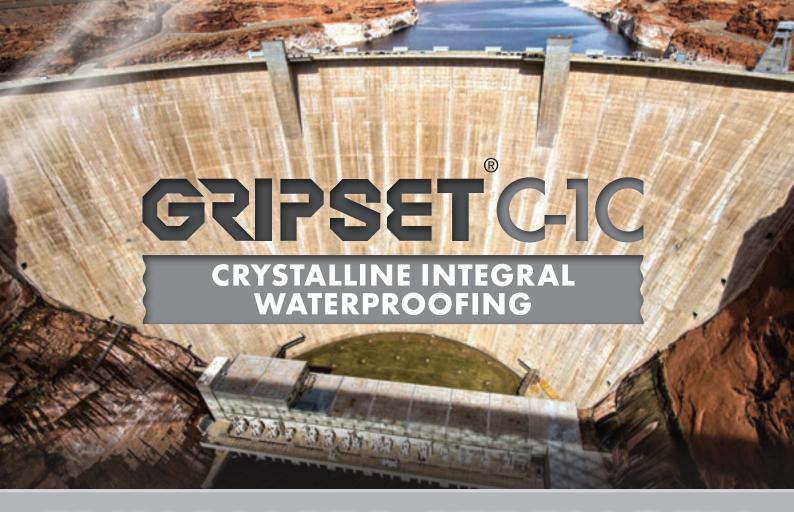

## **CEMENT BASED WATERPROOFING**

1 PART FLEXIBLE CEMENTITIOUS MEMBRANE

- Suitable for both positive and negative waterproofing over concrete and masonry surfaces
- Wide range of uses: underground and immersed areas, such as basements, lift pits, water tanks, swimming pools
- No 2 part liquid required

- Penetrates deep to seal all mico cracks, pores and capillaries
- Seals underground walls and retaining structures against residual moisture
- Makes concrete stronger and more durable

- Suitable for both positive and negative waterproofing over concrete and masonry surfaces
- Wide range of uses: underground and immersed areas, such as basements, lift pits and water tanks