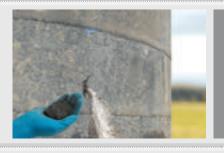

## **CEMENT BASED WATERPROOFING**

1 PART FLEXIBLE CEMENTITIOUS MEMBRANE

- Suitable for both positive and negative waterproofing over concrete and masonry surfaces
- Wide range of uses: underground and immersed areas, such as basements, lift pits, water tanks, swimming pools
- No 2 part liquid required

- Penetrates deep to seal all mico cracks, pores and capillaries
- Seals underground walls and retaining structures against residual moisture
- Makes concrete stronger and more durable

- Suitable for both positive and negative waterproofing over concrete and masonry surfaces
- Wide range of uses: underground and immersed areas, such as basements, lift pits and water tanks