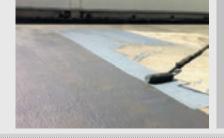

## **CEMENT BASED WATERPROOFING**

1 PART FLEXIBLE CEMENTITIOUS MEMBRANE

- Suitable for both positive and negative waterproofing over concrete and masonry surfaces
- Wide range of uses: underground and immersed areas, such as basements, lift pits, water tanks, swimming pools
- No 2 part liquid required

- Penetrates deep to seal all mico cracks, pores and capillaries
- Seals underground walls and retaining structures against residual moisture
- Makes concrete stronger and more durable

- Suitable for both positive and negative waterproofing over concrete and masonry surfaces
- Wide range of uses: underground and immersed areas, such as basements, lift pits and water tanks