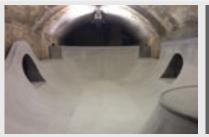

## **ENHANCES STRENGTH**

Gripset C-1C is a proven formula that provides insoluble crystalline reaction, penetrating the surface to ensure all micro cracks, concrete pores and capillaries are filled and sealed for good.

## **FEATURES**

- Penetrates deep, to seal all micro cracks, pores and capillaries
- Sealing underground walls and retaining structures against residual moisture
- Makes concrete stronger and more durable
- Highly resistant to sulphates in underground environments
- Suitable over new and existing concrete surfaces
- Just add water no 2<sup>nd</sup> liquid component